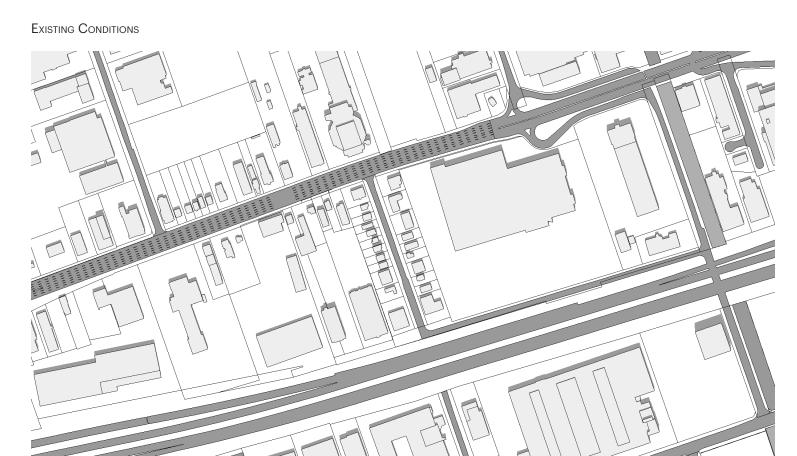

# **SHADOW STUDY**

1543-1551 THE QUEENSWAY & ALGIE STREET & 66 & 76 FORD HOUSE BLVD., ETOBICOKE

EXISTING CONDITIONS

March 21 | 09:18 am

March 21 | 09:18 am

PROPOSED CONDITIONS

EXISTING CONDITIONS

March 21 | 10:18 am March 21 | 10:18 am