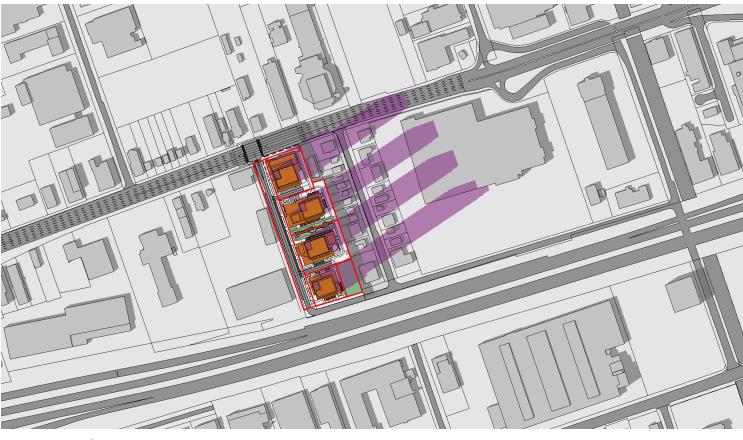

# **SHADOW STUDY**

1543-1551 THE QUEENSWAY & ALGIE STREET & 66 & 76 FORD HOUSE BLVD., ETOBICOKE

EXISTING CONDITIONS

March 21 | 09:18 am

March 21 | 09:18 am

PROPOSED CONDITIONS

EXISTING CONDITIONS

March 21 | 10:18 am March 21 | 10:18 am