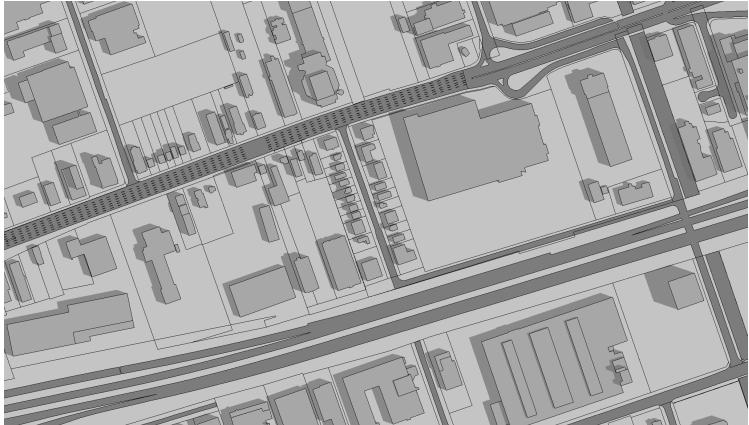

# **SHADOW STUDY**

1543-1551 THE QUEENSWAY & ALGIE STREET & 66 & 76 FORD HOUSE BLVD., ETOBICOKE

EXISTING CONDITIONS

March 21 | 09:18 am

March 21 | 09:18 am

PROPOSED CONDITIONS

EXISTING CONDITIONS

March 21 | 10:18 am March 21 | 10:18 am

PROPOSED CONDITIONS

PROPOSED CONDITIONS

March 21 | 11:18 am

March 21 | 11:18 am

Proposed

Proposed shadows

Existing

Existing Shadows