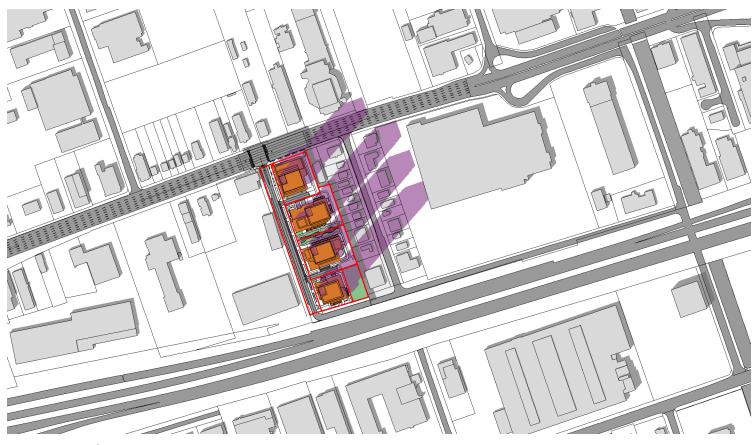

PROPOSED CONDITIONS

PROPOSED CONDITIONS

March 21 | 11:18 am

March 21 | 11:18 am

Proposed

Proposed shadows

Existing

Existing Shadows

PROPOSED CONDITIONS

March 21 | 12:18 pm

PROPOSED
PROPOSED SHADOWS
EXISTING
EXISTING SHADOWS

March 21 | 12:18 pm

PROPOSED CONDITIONS

March 21 | 01:18 рм

PROPOSED
PROPOSED SHADOWS
EXISTING
EXISTING SHADOWS

March 21 | 01:18 pm