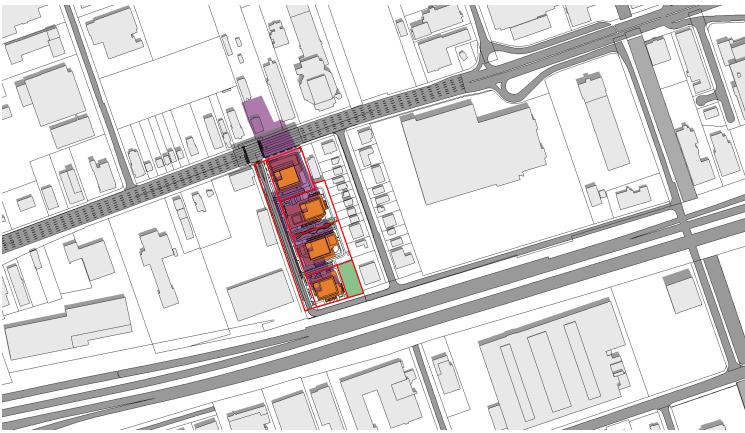

# **SHADOW STUDY**

1543-1551 THE QUEENSWAY & ALGIE STREET & 66 & 76 FORD HOUSE BLVD., ETOBICOKE

EXISTING CONDITIONS

March 21 | 09:18 am

March 21 | 09:18 am

PROPOSED CONDITIONS

EXISTING CONDITIONS

March 21 | 10:18 am March 21 | 10:18 am