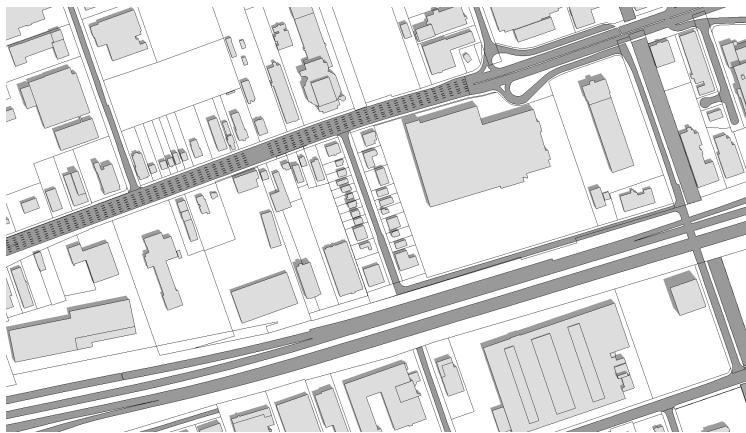

# **SHADOW STUDY**

1543-1551 THE QUEENSWAY & ALGIE STREET & 66 & 76 FORD HOUSE BLVD., ETOBICOKE

EXISTING CONDITIONS

March 21 | 09:18 am

March 21 | 09:18 am

PROPOSED CONDITIONS

EXISTING CONDITIONS

March 21 | 10:18 am March 21 | 10:18 am