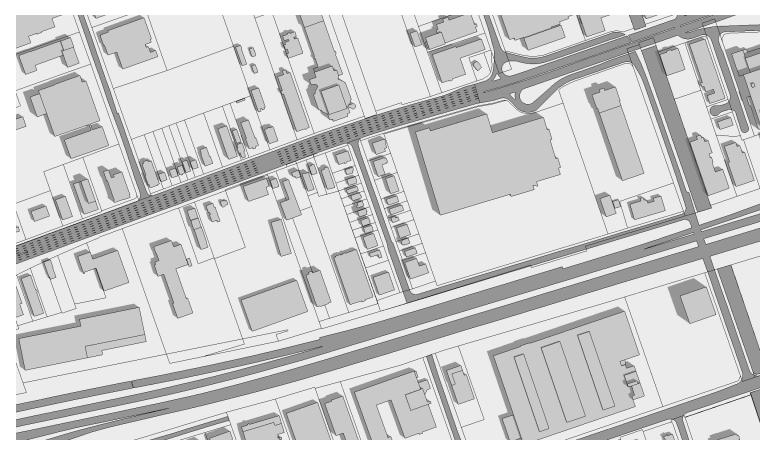

# **SHADOW STUDY**

1543-1551 THE QUEENSWAY & ALGIE STREET & 66 & 76 FORD HOUSE BLVD., ETOBICOKE

EXISTING CONDITIONS

March 21 | 09:18 am

March 21 | 09:18 am

PROPOSED CONDITIONS

EXISTING CONDITIONS

March 21 | 10:18 am March 21 | 10:18 am