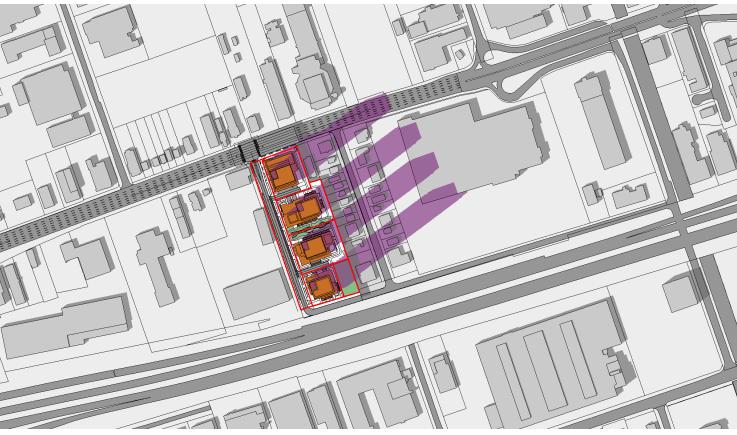

PROPOSED CONDITIONS

March 21 | 12:18 pm

PROPOSED
PROPOSED SHADOWS
EXISTING
EXISTING SHADOWS

March 21 | 12:18 pm

PROPOSED CONDITIONS

March 21 | 01:18 рм

PROPOSED
PROPOSED SHADOWS
EXISTING
EXISTING SHADOWS

March 21 | 01:18 pm