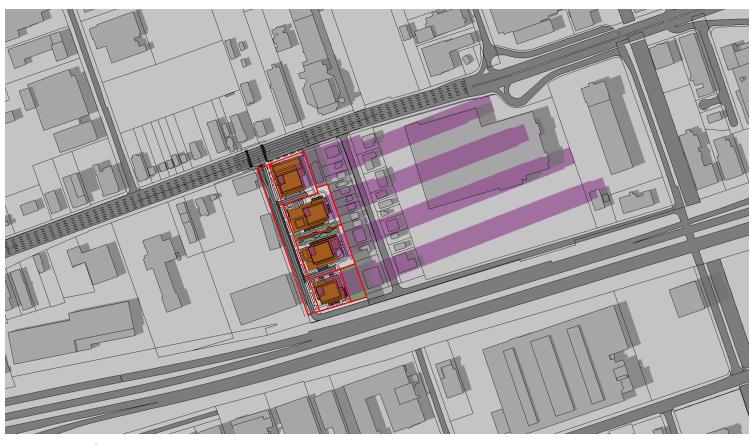

PROPOSED CONDITIONS

PROPOSED CONDITIONS

March 21 | 11:18 am

March 21 | 11:18 am

Proposed

Proposed shadows

Existing

Existing Shadows

PROPOSED CONDITIONS

March 21 | 12:18 pm

PROPOSED
PROPOSED SHADOWS
EXISTING
EXISTING SHADOWS

March 21 | 12:18 pm

PROPOSED CONDITIONS

March 21 | 01:18 рм

PROPOSED
PROPOSED SHADOWS
EXISTING
EXISTING SHADOWS

March 21 | 01:18 pm