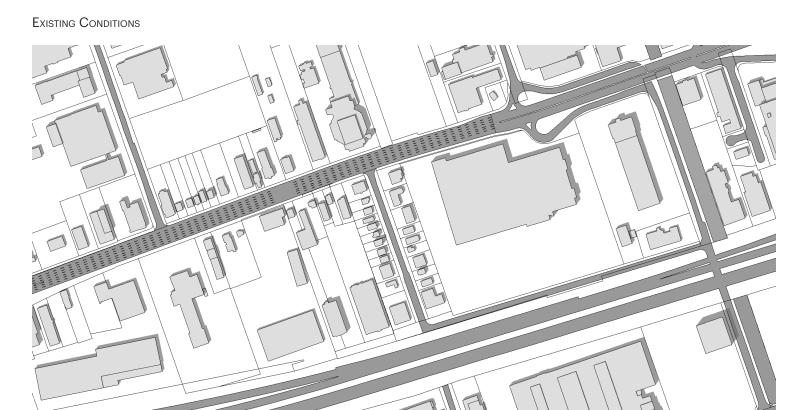

# **SHADOW STUDY**

1543-1551 THE QUEENSWAY & ALGIE STREET & 66 & 76 FORD HOUSE BLVD., ETOBICOKE

EXISTING CONDITIONS

March 21 | 09:18 am

March 21 | 09:18 am

PROPOSED CONDITIONS

EXISTING CONDITIONS

March 21 | 10:18 am March 21 | 10:18 am