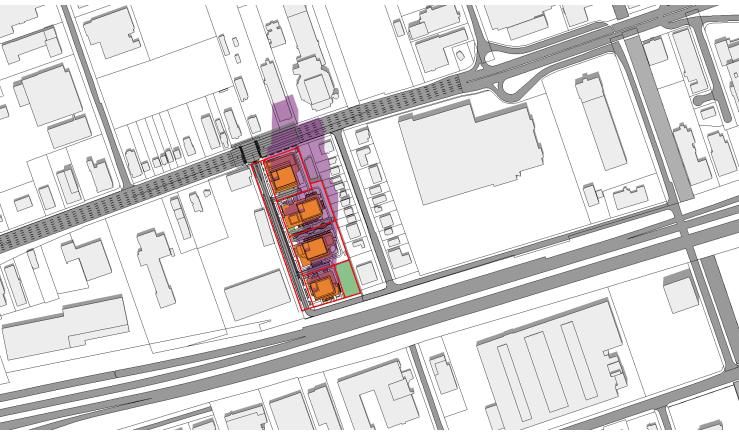

# **SHADOW STUDY**

1543-1551 THE QUEENSWAY & ALGIE STREET & 66 & 76 FORD HOUSE BLVD., ETOBICOKE

EXISTING CONDITIONS

March 21 | 09:18 am

March 21 | 09:18 am

PROPOSED CONDITIONS

EXISTING CONDITIONS

March 21 | 10:18 am March 21 | 10:18 am