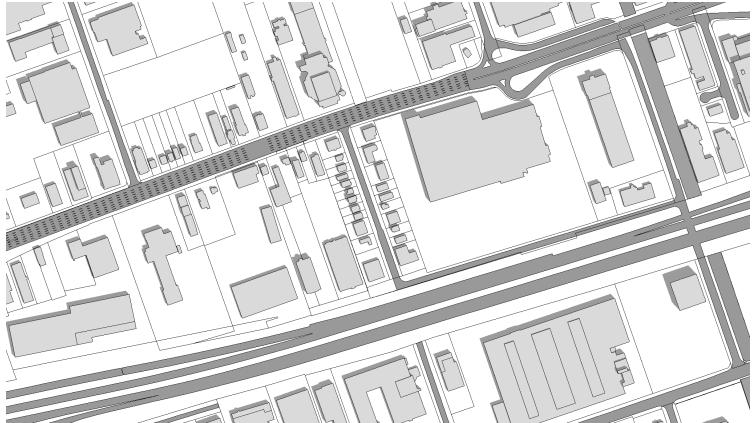

# **SHADOW STUDY**

1543-1551 THE QUEENSWAY & ALGIE STREET & 66 & 76 FORD HOUSE BLVD., ETOBICOKE

EXISTING CONDITIONS

March 21 | 09:18 am

March 21 | 09:18 am

PROPOSED CONDITIONS

EXISTING CONDITIONS

March 21 | 10:18 am March 21 | 10:18 am