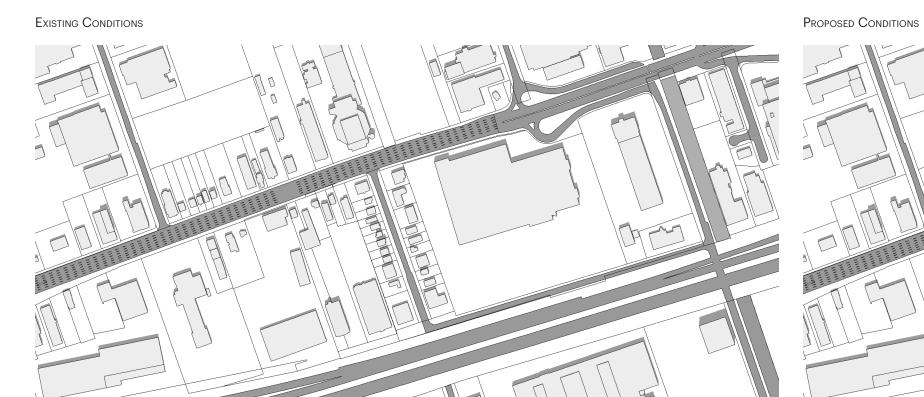

# **SHADOW STUDY**

1543-1551 THE QUEENSWAY & ALGIE STREET & 66 & 76 FORD HOUSE BLVD., ETOBICOKE

EXISTING CONDITIONS

March 21 | 09:18 am

March 21 | 09:18 am

PROPOSED CONDITIONS

EXISTING CONDITIONS

March 21 | 10:18 am March 21 | 10:18 am