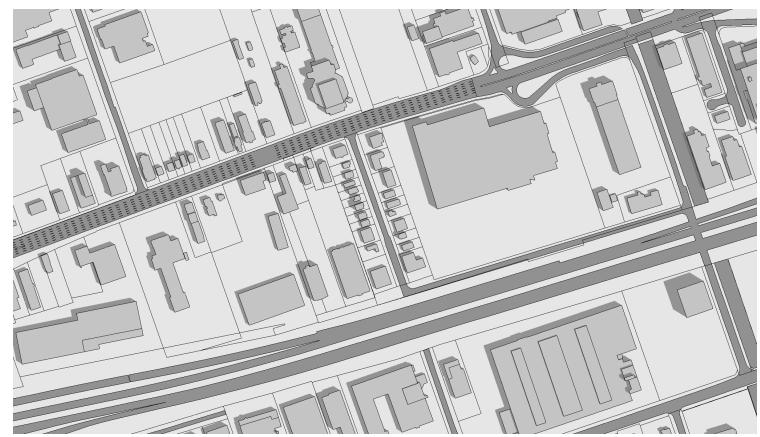

# **SHADOW STUDY**

1543-1551 THE QUEENSWAY & ALGIE STREET & 66 & 76 FORD HOUSE BLVD., ETOBICOKE

EXISTING CONDITIONS

March 21 | 09:18 am

March 21 | 09:18 am

PROPOSED CONDITIONS

EXISTING CONDITIONS

March 21 | 10:18 am March 21 | 10:18 am

PROPOSED CONDITIONS

PROPOSED CONDITIONS

March 21 | 11:18 am

March 21 | 11:18 am

Proposed

Proposed shadows

Existing

Existing Shadows