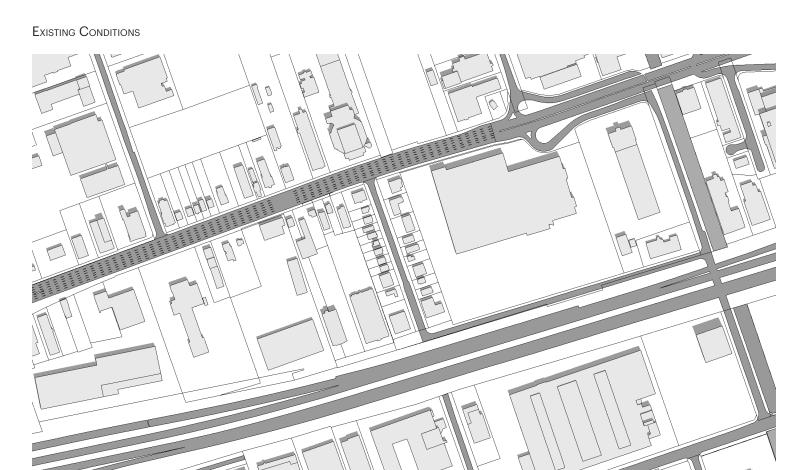

# **SHADOW STUDY**

1543-1551 THE QUEENSWAY & ALGIE STREET & 66 & 76 FORD HOUSE BLVD., ETOBICOKE

EXISTING CONDITIONS

March 21 | 09:18 am

March 21 | 09:18 am

PROPOSED CONDITIONS

EXISTING CONDITIONS

March 21 | 10:18 am March 21 | 10:18 am