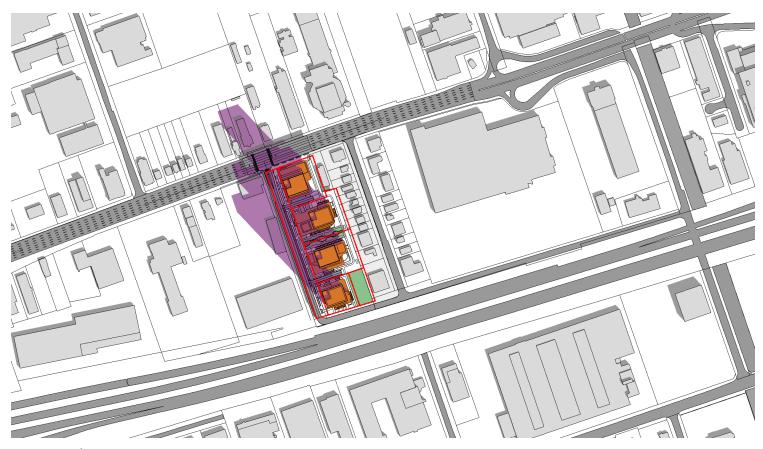

# **SHADOW STUDY**

1543-1551 THE QUEENSWAY & ALGIE STREET & 66 & 76 FORD HOUSE BLVD., ETOBICOKE

EXISTING CONDITIONS

March 21 | 09:18 am

March 21 | 09:18 am

PROPOSED CONDITIONS

EXISTING CONDITIONS

March 21 | 10:18 am March 21 | 10:18 am