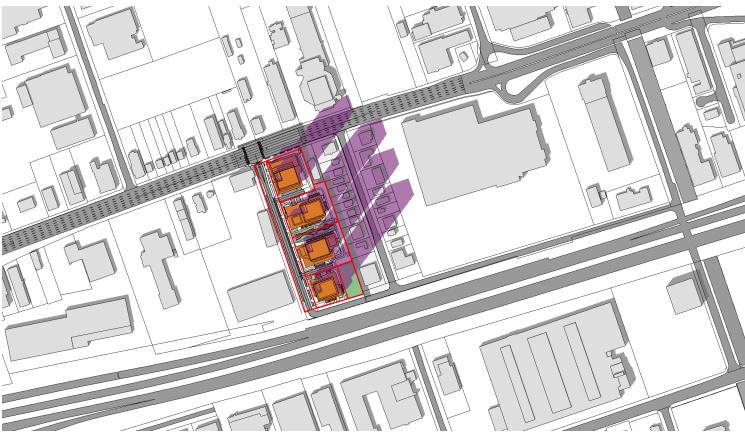

# **SHADOW STUDY**

1543-1551 THE QUEENSWAY & ALGIE STREET & 66 & 76 FORD HOUSE BLVD., ETOBICOKE

EXISTING CONDITIONS

March 21 | 09:18 am

March 21 | 09:18 am

PROPOSED CONDITIONS

EXISTING CONDITIONS

March 21 | 10:18 am March 21 | 10:18 am