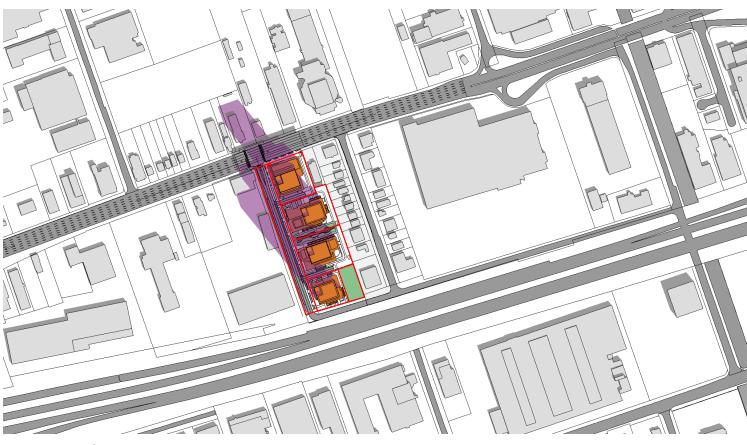

# **SHADOW STUDY**

1543-1551 THE QUEENSWAY & ALGIE STREET & 66 & 76 FORD HOUSE BLVD., ETOBICOKE

EXISTING CONDITIONS

March 21 | 09:18 am

March 21 | 09:18 am

PROPOSED CONDITIONS

EXISTING CONDITIONS

March 21 | 10:18 am March 21 | 10:18 am