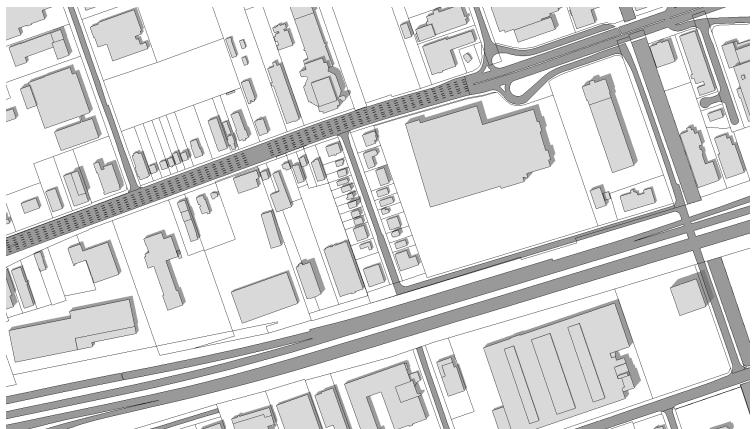

# **SHADOW STUDY**

1543-1551 THE QUEENSWAY & ALGIE STREET & 66 & 76 FORD HOUSE BLVD., ETOBICOKE

EXISTING CONDITIONS

March 21 | 09:18 am

March 21 | 09:18 am

PROPOSED CONDITIONS

EXISTING CONDITIONS

March 21 | 10:18 am March 21 | 10:18 am