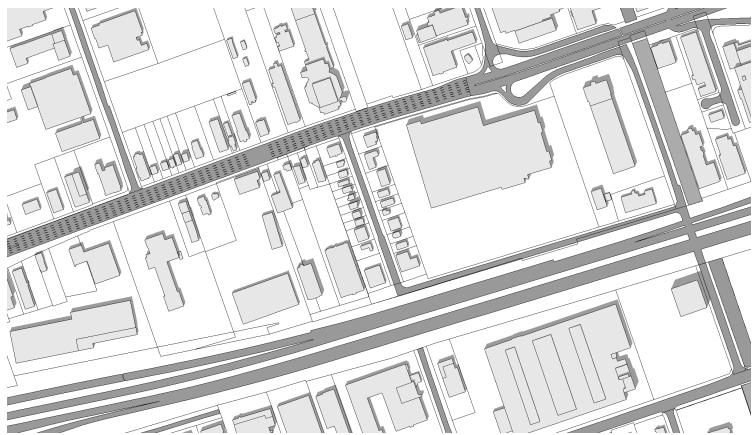

# **SHADOW STUDY**

1543-1551 THE QUEENSWAY & ALGIE STREET & 66 & 76 FORD HOUSE BLVD., ETOBICOKE

EXISTING CONDITIONS

March 21 | 09:18 am

March 21 | 09:18 am

PROPOSED CONDITIONS

EXISTING CONDITIONS

March 21 | 10:18 am March 21 | 10:18 am

PROPOSED CONDITIONS

PROPOSED CONDITIONS

March 21 | 11:18 am

March 21 | 11:18 am

Proposed

Proposed shadows

Existing

Existing Shadows